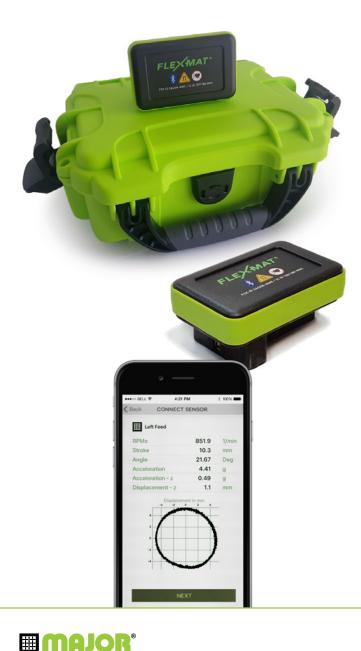

#### Quick Read-out in two minutes

The app provides a quick read-out for vibration at the four corners of the machine and the deck inclination where applicable.

Within seconds a report is generated, and it can be sent or reviewed.

Basic variables of machine vibration can be assessed instantly: stroke, rpm, g-force, orbit.

Experienced users can identify setup or maintenance issues and may recommend more detailed analysis or specific actions.